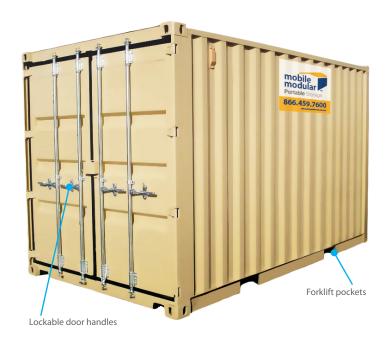

## **FEATURES**

- · Lockable door handles
- Uniformly painted fleet in beige to blend in with surroundings
- Standard lockbox for additional protection
- Available high-security lockbox option on all units in select markets
- Forklift pockets to facilitate movement and stacking