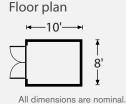

## **Exterior dimensions**

length width height 10' 0" 8' 0" 8' 6"

Interior dimensions

length width height 9' 4" 7' 8" 7' 10"